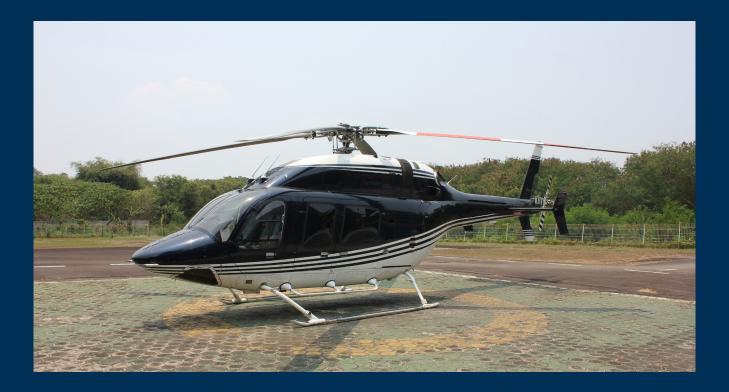

# 2011 BELL 429 HELICOPTER

## 2011 BELL 429 HELICOPTER

#### GENERAL

- AC TT: 1.968 hrs.
- Dual Pilot IFR
- Fresh 8 Years Inspection
- Engines HSI Performed by P&W Canada
- Major Maintenance by Bell Singapore and Authorized Bell Service Centre
- One Owner Since New
- No Damage History
- Airframe under Bell CAP Program
- Located in Indonesia
- Available Immediately