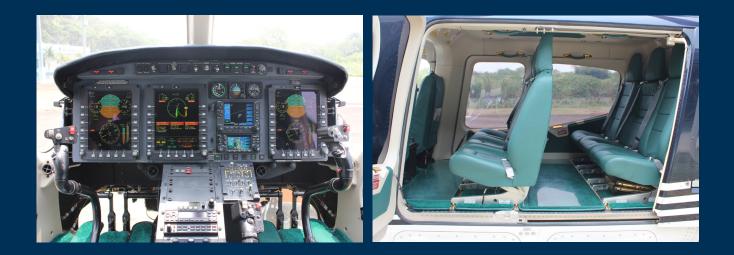

#### **AVIONICS**

- RADAR ALTIMETER HONEYWELL KRA 405B
- SECOND STANDBY COMPASS
- ADF HONEYWELL KR 87
- AFT CABIN ICS-6 PLACE
- GNS 530 NAV/COMM/GPS
- GNS 430W
- ADAHRS KSG 7200
- TRANSPONDER
- ELT ARTEX C406N-HM

### INTERIOR

Dual Controls

Articulate Landing Light

Inlet Barrier FilterCompressor Wash kit

Rotor Brake

- Corporate Interior
- Air Conditioning System

**ADDITIONAL EQUIPMENT** 

Emergency Floats - Fixed and removable parts